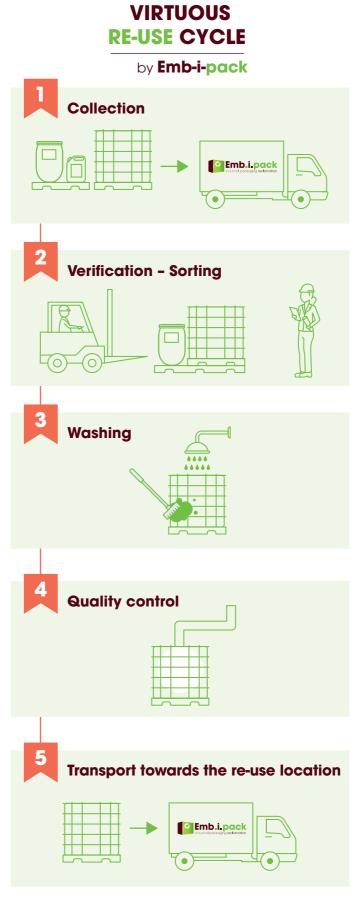

## RECOVERY

Depending on the products they contained, containers are either washed, renovated and re-used or recycled and used to make new objects.